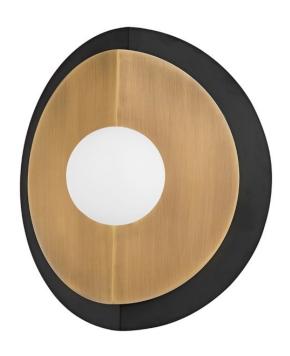

#### B4221-PBR/SBK

Smooth, sleek and effortlessly usable, Larson is simple yet sophisticated. A bulb takes centerstage at the point where two metal discs bend back towards the wall. The Patina Brass of the disc in front adds a glint of color that perfectly pairs with the more subdued Soft Black finish of the disc behind it.

### **FINISHES**

PATINA BRASS/SOFT BLACK (PBR/SBK)