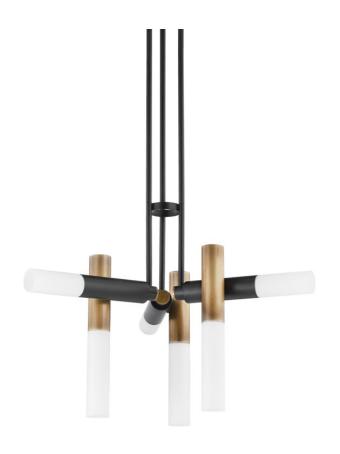

# KOA F8634-PBR/SBK

Koa walks a fine line between upscale design and usability. The purposeful placement of the matte glass shades give the piece a sculptural feel while providing ample light in many directions. With both patina brass and soft black finishes, Koa works well with a variety of color schemes and décor styles.

#### **FINISHES**

PATINA BRASS/SOFT BLACK (PBR/SBK)

## **GLASS/SHADES**

Material Glass

Attachment

Color Opal Etched