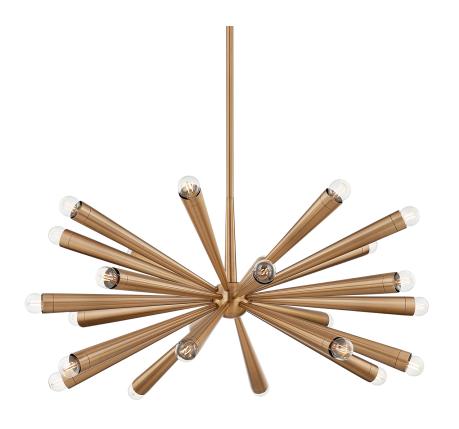

### F1040-PBR

Keanu takes the very familiar sputnik design and makes it feel special. Slender, elongated cone-shaped shades in Patina Brass extend from a center orb giving the piece a vintage vibe that feels modern. The wall sconce casts both uplight and downlight, the flush mount adds gorgeous style close to the ceiling, and the chandelier's stunning silhouette comes in two sizes and casts a brilliant glow in every direction.

#### **FINISHES**

PATINA BRASS (PBR)

### **DIMENSIONS**

Height 19.00"

Width/Diameter 40.25"

Length "

Minimum Height 27.50"

Maximum Height 68.75"

Canopy/Backplate 6.00"

Hanging Type 1-6" / 2-12" / 1-18" Stems