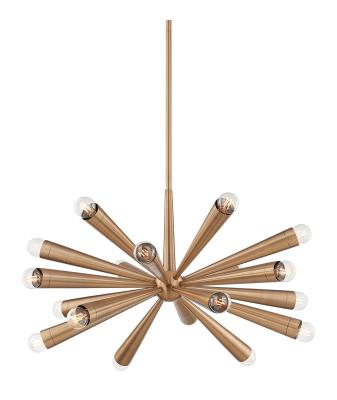

# **KEANU**

## F1030-PBR

Keanu takes the very familiar sputnik design and makes it feel special. Slender, elongated cone-shaped shades in Patina Brass extend from a center orb giving the piece a vintage vibe that feels modern. The wall sconce casts both uplight and downlight, the flush mount adds gorgeous style close to the ceiling, and the chandelier's stunning silhouette comes in two sizes and casts a brilliant glow in every direction.

#### **FINISHES**

PATINA BRASS (PBR)

## **DIMENSIONS**

Height 16.50"

Width/Diameter 30.25"

Length "

Minimum Height 25.00"

Maximum Height 66.50"

Canopy/Backplate 6.00"

Hanging Type 1-6" / 2-12" / 1-18" Stems