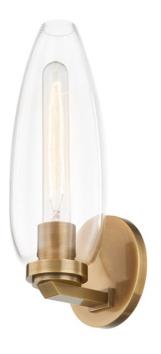

### B4313-PBR

A tulip-shaped clear glass shade forms a lantern-like covering over a tubular bulb for a timeless look with clean, modern lines. Both the Patina Brass and Polished Nickel finish make this extremely usable wall sconce suitable for many styles and spaces.

### **FINISHES**

PATINA BRASS (PBR)

# **GLASS/SHADES**

Material Glass

Attachment

Color Clear