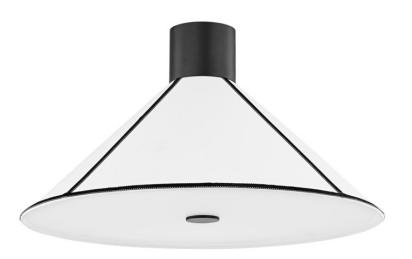

# **FORREST**

C8725-SBK

Black trim pops off the white linen shade catching the eye and complementing the soft black metal accents beautifully. The bold lines and clean shape make this semi flush feel modern, while the contrast stitching gives it a hand-crafted look. Available in two sizes, Forrest will brighten up any space.