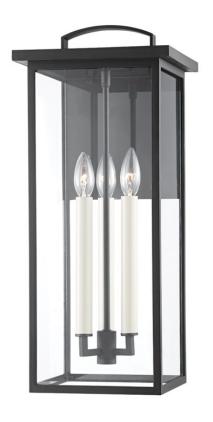

# EDEN B7523-TBK

Eden is a classic cage lantern with contemporary flair. Part of Troy Elements, Eden is crafted from an exclusive EPM material that can handle UV and salt exposure for years to come. Available in textured black, textured bronze, or weathered zinc. Available as a one, two, or three-light wall sconce, pendant, and post.

### **FINISHES**

**TEXTURED BLACK (TBK)** 

### **DIMENSIONS**

Height 22.00"

Width/Diameter 9.50"

Minimum Height 0.00"

Maximum Height 0.00"

Canopy/Backplate 0.00"

Hanging Type

Weight 0.00lb

## **GLASS/SHADES**

Material Glass

Attachment

Color Clear

#### Bulb 1

Bulb Included No

Socket Type E12 Candelabra Base

Wattage 60w

Voltage 120