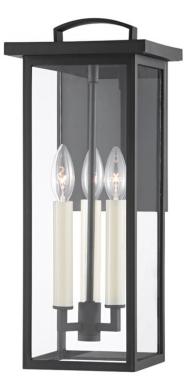

Eden is a classic cage lantern with contemporary flair. Part of Troy Elements, Eden is crafted from an exclusive EPM material that can handle UV and salt exposure for years to come. Available in textured black, textured bronze, or weathered zinc. Available as a one, two, or three-light wall sconce, pendant, and post.

### DIMENSIONS

Height 18.00" Width/Diameter 7.50" Minimum Height 0.00" Maximum Height 0.00" Canopy/Backplate 0.00" Hanging Type Weight 0.00lb

# **GLASS/SHADES**

Material Glass Attachment Color Clear

### Bulb 1

Bulb Included No Socket Type E12 Candelabra Base Wattage 60w Voltage 120