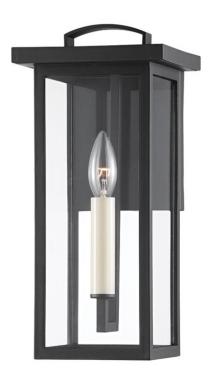

# EDEN B7521-TBK

Eden is a classic cage lantern with contemporary flair. Part of Troy Elements, Eden is crafted from an exclusive EPM material that can handle UV and salt exposure for years to come. Available in textured black, textured bronze, or weathered zinc. Available as a one, two, or three-light wall sconce, pendant, and post.

## TEXTURED BLACK (TEXTURED BLACK)

### **DIMENSIONS**

Height 14.00"

Width/Diameter 6.50"

Minimum Height 0.00"

Maximum Height 0.00"

Canopy/Backplate 0.00"

Hanging Type

Weight 0.00lb

# **GLASS/SHADES**

Material Glass

Attachment

Color Clear

#### Bulb 1

Bulb Included No

Socket Type E12 Candelabra Base

Wattage 60w

Voltage 120