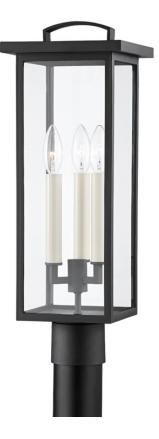

Eden is a classic cage lantern with contemporary flair. Part of Troy Elements, Eden is crafted from an exclusive EPM material that can handle UV and salt exposure for years to come. Available in textured black, textured bronze, or weathered zinc. Available as a one, two, or three-light wall sconce, pendant, and post.

## **FINISHES**

TEXTURED BLACK (TEXTURED BLACK)

### DIMENSIONS

Height 21.00" Width/Diameter 7.50" Minimum Height 0.00" Maximum Height 0.00" Canopy/Backplate 3.00" Hanging Type Weight 0.00lb

# **GLASS/SHADES**

Material Glass Attachment Color Clear