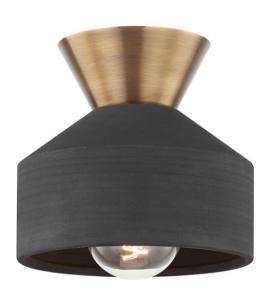

# **COVINA**

#### C9808-PBR/CBK

With its rich Ceramic Black shade and sleek Patina Brass collar, this flush mount is a beautiful balance of earthiness and sophistication. The dark matte finish of the ceramic pairs perfectly with the warm, sleek metalwork. Available in two sizes to bring a modern organic style to any space.

### **FINISHES**

PATINA BRASS (PBR)

#### **GLASS/SHADES**

Material Ceramic

Attachment

Color