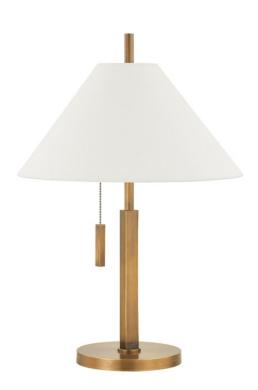

# CLIC PTL5722-PBR

Clic is classic and tailored. An extruded square body set atop a circular base extends into a slim pole that pierces through a tapered, off-white linen shade to create a layering of simple geometry. The pull chain adds a stylish and functional detail, while the all-over Patina Brass finish contributes to the sophistication of this collection. Clic is available as a floor and table lamp.

#### **FINISHES**

PATINA BRASS (PBR)

#### **DIMENSIONS**

Height 22.25"

Width/Diameter 15.00"

Minimum Height 0.00"

Maximum Height 0.00"

Canopy/Backplate "

Hanging Type

Weight 9.00lb