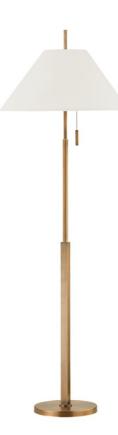

Clic is classic and tailored. An extruded square body set atop a circular base extends into a slim pole that pierces through a tapered, off-white linen shade to create a layering of simple geometry. The pull chain adds a stylish and functional detail, while the all-over Patina Brass finish contributes to the sophistication of this collection. Clic is available as a floor and table lamp.

#### **FINISHES**

PATINA BRASS (PBR)

#### DIMENSIONS

Height 69.25" Width/Diameter 23.50" Minimum Height 0.00" Maximum Height 0.00" Canopy/Backplate " Hanging Type Weight 15.50lb