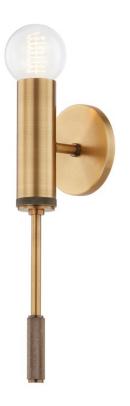

# **CHINO**

#### B1918-PBR

Straight, branch-like Patina Brass arms topped with exposed bulbs define Chino's sleek, modern silhouette. Knurled detailing on the tail and socket cup adds a touch of texture, and the Soft Black hexagonal center gives the chandelier a subtle two-tone finish. Also available as a wall sconce.

#### **FINISHES**

PATINA BRASS (PBR)