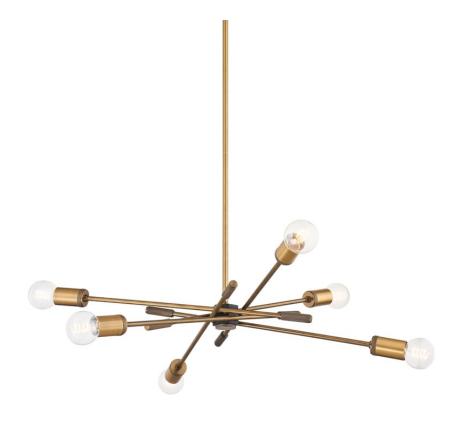

# **CHINO**

### F1944-PBR/SBK

Straight, branch-like Patina Brass arms topped with exposed bulbs define Chino's sleek, modern silhouette. Knurled detailing on the tail and socket cup adds a touch of texture, and the Soft Black hexagonal center gives the chandelier a subtle two-tone finish. Also available as a wall sconce.

#### **FINISHES**

PATINA BRASS (PBR)

### **DIMENSIONS**

Height 15.00"

Width/Diameter 43.75"

Minimum Height 21.50"

Maximum Height 57.50"

Canopy/Backplate 5.25"

Hanging Type 1-6" / 2-12" / 1-18" Stems

Weight 7.90lb