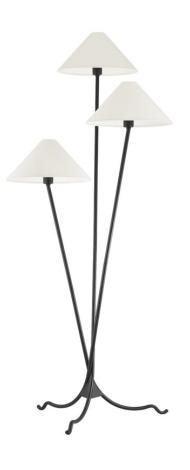

# CEDAR

PFL1770-FOR

Sleek Forged Iron arms draw the eye to three tapered, off-white linen shades, creating a layered effect and giving Cedar its recognizable clean, modern silhouette. The floor lamp's unique tripod base and wavy feet add a touch of softness and unexpected whimsy.