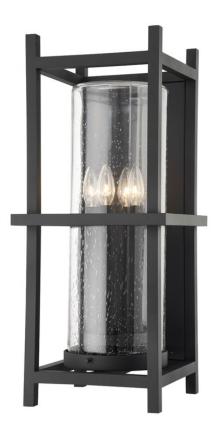

# CARLO B7504-TBK

Inspired by prairie and craftsman homes, Carlo adds a timeless elegance to any style home. Classic candelabra bulbs are on display inside a clear seeded glass tube then encased within a textured black metal frame. Sconce and post fixture are for indoor and outdoor use.

# TEXTURED BLACK (TEXTURED BLACK)

# **GLASS/SHADES**

Material Glass

Attachment

Color Clear Seeded