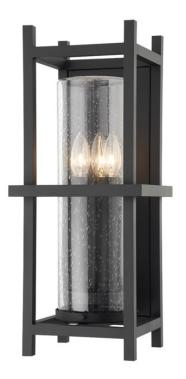

# CARLO B7503-TBK

Inspired by prairie and craftsman homes, Carlo adds a timeless elegance to any style home. Classic candelabra bulbs are on display inside a clear seeded glass tube then encased within a textured black metal frame. Sconce and post fixture are for indoor and outdoor use.

# TEXTURED BLACK (TEXTURED BLACK)

# **GLASS/SHADES**

Material Glass

Attachment

Color Clear Seeded