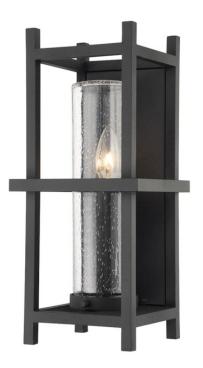

# CARLO B7501-TBK

Inspired by prairie and craftsman homes, Carlo adds a timeless elegance to any style home. Classic candelabra bulbs are on display inside a clear seeded glass tube then encased within a textured black metal frame. Sconce and post fixture are for indoor and outdoor use.

# TEXTURED BLACK (TEXTURED BLACK)

# **GLASS/SHADES**

Material Glass

Attachment

Color Clear Seeded