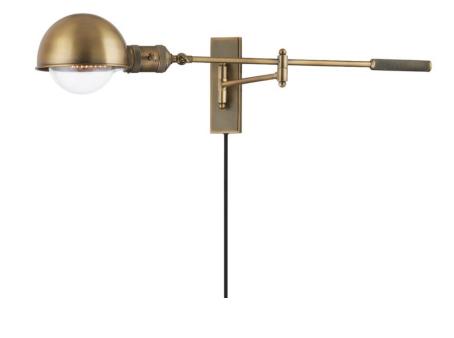

CANNON PTL1108-PBR

A dome-shaped Patina Brass shade at the end of a long, slender arm with exposed hardware give Cannon its retro industrial vibe. High-end details like the intricate knurling on the handle and socket add an air of sophistication. Both the arm and lamp angles are fully adjustable, making this slim-profile, plug-in sconce perfect for spaces that could benefit from customized lighting.

#### **FINISHES**

PATINA BRASS (PBR)

#### DIMENSIONS

Height 8.25" Width/Diameter 30.75" Minimum Height 0.00" Maximum Height 0.00" Canopy/Backplate 0.00" Hanging Type Weight 4.20lb