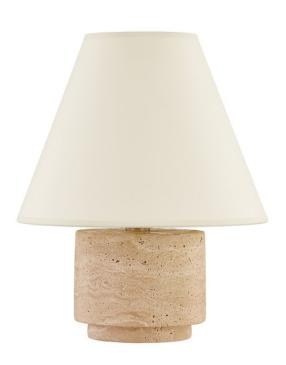

## PTL8015-PBR

A tapered paper shade beautifully frames Bronte's natural travertine base, directing light down and around to highlight its organic texture and markings. A Patina Brass accent gives this earthy table lamp a hint of sophisticated detailing.