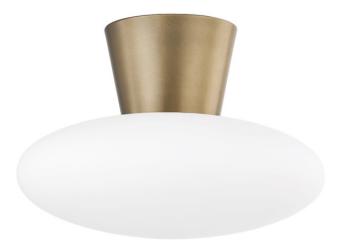

This modern flush mount features a longer, tapered collar in Patina Brass and a smooth, elongated opal etched glass shade. Larger in scale than most flush mounts, Brody is the perfect way to make an artistic statement in spaces like hallways and entryways.

## **FINISHES**

PATINA BRASS (PBR)

# GLASS/SHADES

Material Glass Attachment Color Opal