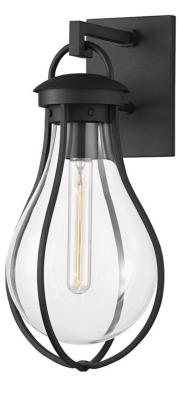

# **BOWIE** B9317-TBK

Designed in collaboration with Becki Owens, Bowie captures the designer's sophisticated yet approachable aesthetic. A classic teardrop silhouette is accentuated with a more industrial cage, hanging effortlessly from a square arm. Finished in textured black, Bowie is perennially stylish, fit for any season or setting. Available in two sizes. Wet rated.

### **FINISHES**

TEXTURED BLACK (TBK)

#### DIMENSIONS

Height 16.75" Width/Diameter 8.50" Minimum Height 0.00" Maximum Height 0.00" Canopy/Backplate 0.00" Hanging Type Weight 0.00lb

# **GLASS/SHADES**

Material Glass Attachment Color Clear