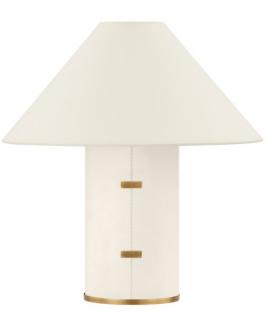

# BOND PTL1315-PBR

Characterized by its parchment-wrapped body, stitch detailing, and clasp-like Patina Brass accents, Bond is both relaxed and refined. Light filters through the tapered parchment shade, creating a warm, ambient glow that adds to the design's natural, organic feel. Bond is available in two sizes, delivering a clean, elevated aesthetic to a variety of spaces.