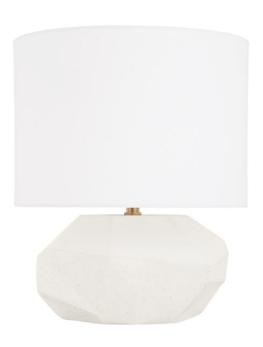

# PTL1017-PBR

Ashburn is perfectly imperfect. A smooth shape with a hand-molded feel is made of white concrete allowing for air bubbles to come through and making each piece unique. This sturdy, stylish table lamp is available in both a 23-inch version with a taller, slender white linen drum shade and a 15.25-inch option with a shorter, wider shade.