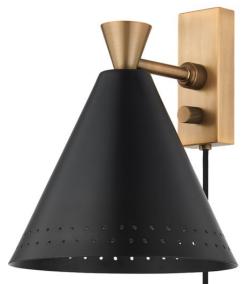

# MARVIN PTL3010-PBR/SBK

A conical metal shade is topped by a smaller, inverted cone-shaped Patina Brass accent, creating beautiful balance and proportion in this fresh, updated nod to the 1950s. When lit, the perforated shade puts on a dazzling display. Tailored and versatile, this portable wall sconce can be mounted to provide uplight or downlight with either a Soft Sand or Soft Black finish.

# **FINISHES**

PATINA BRASS (PBR)

#### DIMENSIONS

Height 10.00" Width/Diameter 8.25" Minimum Height 0.00" Maximum Height 0.00" Canopy/Backplate 0.00" Hanging Type Weight 1.88lb