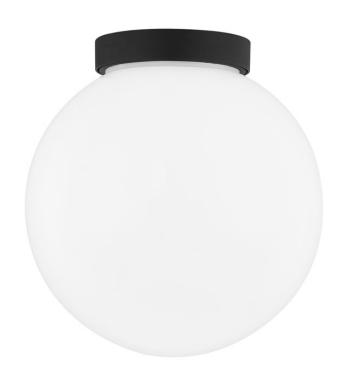

## B7010-TBK

This highly usable fixture can be mounted on the wall or ceiling, indoors or out. With a backplate that nearly disappears from view when mounted, Ansel appears to float in midair. The textured black finish and opal shiny glass globe create a simple, elegant design that pairs with any style.

# TEXTURED BLACK (TEXTURED BLACK)

## **GLASS/SHADES**

Material Glass

Attachment

Color Opal Glossy