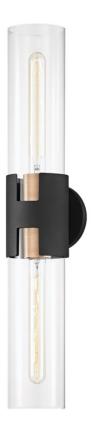

# **AMADO**

#### B3232-PBR/TBK

Amado is a versatile, vertical sconce. Ideal for the bath but also utterly usable throughout the home, a hint of Patina Brass or Polished Nickel peeks from within a Textured Black band at the middle. A pair of clear glass shades shed light both above and below.

#### **FINISHES**

PATINA BRASS/TEXTURE BLACK (PBR/TBK)