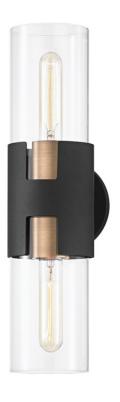

# **AMADO**

#### B3231-PBR/TBK

Amado is a versatile, vertical sconce. Ideal for the bath but also utterly usable throughout the home, a hint of Patina Brass or Polished Nickel peeks from within a Textured Black band at the middle. A pair of clear glass shades shed light both above and below.

#### **FINISHES**

PATINA BRASS/TEXTURE BLACK (PBR/TBK)

### **GLASS/SHADES**

Material Glass

Attachment

Color Clear