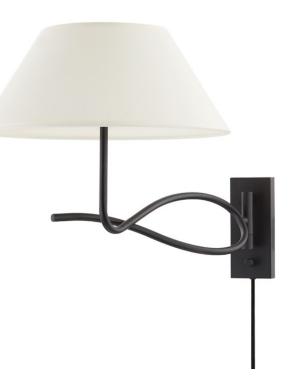

ALAMEDA PTL1815-FOR

Sculptural and sophisticated, Alameda's forged iron body flows from its weighted metal base, bending and intertwining into a lightweight, tapered paper shade. A beautiful juxtaposition of material and form. Available as a floor lamp, table lamp, and portable wall sconce, Alameda plays with shape and negative space for a chic addition to a reading nook or bedside table.

#### DIMENSIONS

Height 15.00" Width/Diameter 15.75" Minimum Height 15.75" Maximum Height 24.00" Canopy/Backplate 0.00" Hanging Type Weight 0.00lb