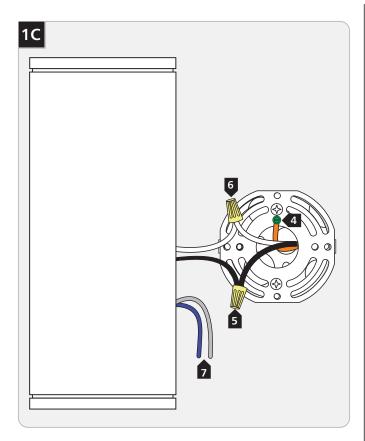

- 4 Connect the mounting plate ground wire to a suitable ground in accordance with local electrical codes.
- 5 Connect the black fixture wire to the hot power line wire with a wire nut.
- 6 Connect the white fixture wire to the neutral power line wire with a wire nut.
- Use the gray and purple dimming wires for 0-10v dimming application (if not in use, make sure to cap these wires off).
- 8 Properly place all wires and wire nut connections into the electrical box.
- 9 Mount the fixture by installing it back onto the mounting plate and reinstalling the fixture screws (reversal of figure 1A).

Warning: The purple and gray wires are only used for 0-10v dimming. For all other applications, do not connect the gray and purple wires.

Note for In-Line Fuse equipped fixtures: in the case that the fixture is not operating correctly, make sure to check the fuse.