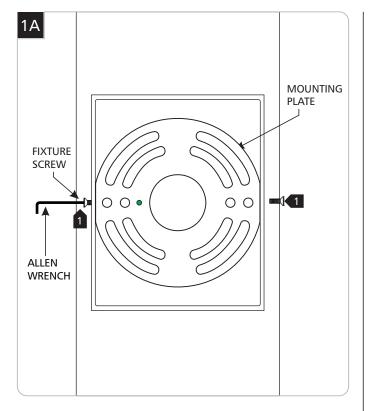

## Install the Fixture

- 1 With the provided Allen wrench, remove the two mounting plate screws.
- 2 Remove the mounting plate from the back of the fixture.

Install the mounting plate onto the electrical box with the two #8-32 screws provided.