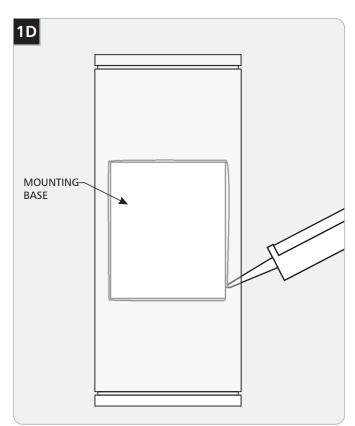

Note for Photocell equipped fixtures: at initial power up, the photocell must calibrate which will cause the fixture to cycle on/off for a moment.

10 For wet locations, caulk around the mounting base with waterproof construction sealant.