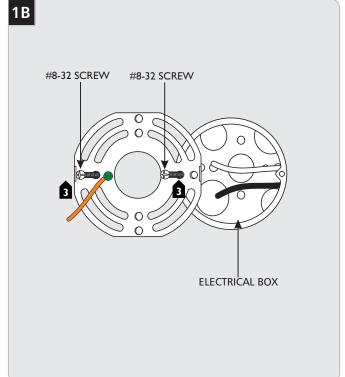

## Install the Fixture

- 1 With the provided Allen wrench, remove the two mounting plate screws.
- 2 Remove the mounting plate from the back of the fixture.

Install the mounting plate onto the electrical box with the two #8-32 screws provided.