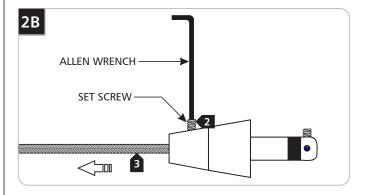

## **Adjust The Fixture Height**

1 Back out (do not remove) the set screw on tip of the connector with the provided Allen wrench.

- 2 Back out (do not remove) the set screw on the conical connector with the provided Allen wrench.
- 3 Pull the coaxial cable out.

- 2 Look into the sight hole on the top of the connector to make sure that the inner wire is contacting the end of the connector.
- 10 Hold the coaxial cable in place and tighten the set screw on tip of the connector with the provided Allen wrench.

  Make sure this set screw connection is tight.

11 Firmly tighten the set screw on the conical connector.

**12** Pull the coaxial cable toward the fixture to smooth the wrinkles.