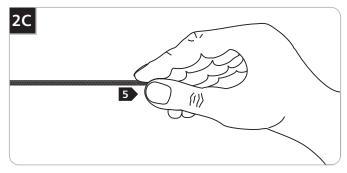

- 4 Cut the coaxial cable to the desired length.
- **5** Gently twist the end of the coaxial cable between thumb and forefinger.

Tap the conical connector on a hard surface with the set screw facing down, so the plate inside drops into place.