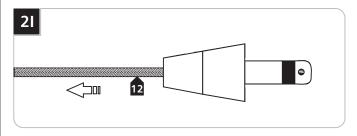

  Make sure this set screw connection is tight.

11 Firmly tighten the set screw on the conical connector.

**12** Pull the coaxial cable toward the fixture to smooth the wrinkles.