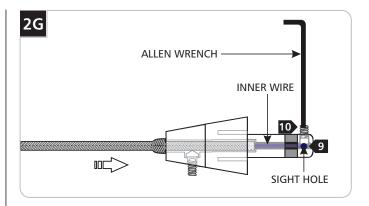

- 2 Look into the sight hole on the top of the connector to make sure that the inner wire is contacting the end of the connector.
- 10 Hold the coaxial cable in place and tighten the set screw on tip of the connector with the provided Allen wrench.

  Make sure this set screw connection is tight.

11 Firmly tighten the set screw on the conical connector.

**12** Pull the coaxial cable toward the fixture to smooth the wrinkles.