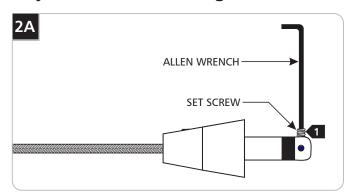

## **Adjust The Fixture Height**

1 Back out (do not remove) the set screw on tip of the connector with the provided Allen wrench.

- 2 Back out (do not remove) the set screw on the conical connector with the provided Allen wrench.
- 3 Pull the coaxial cable out.