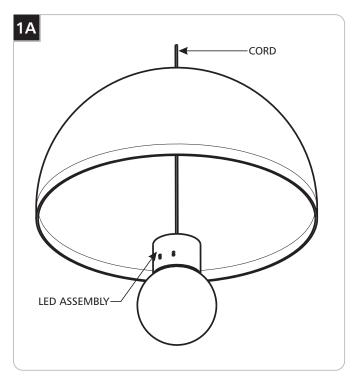

### **Assemble the Fixture**

1 Feed the cord through the shade and carefully lower the shade until it rests properly on the LED assembly.