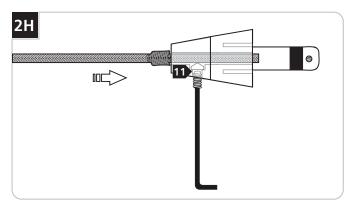

  Make sure this set screw connection is tight.

11 Firmly tighten the set screw on the conical connector.

**12** Pull the coaxial cable toward the fixture to smooth the wrinkles.