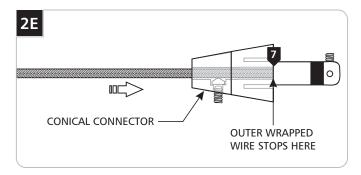

7 Feed and push the coaxial cable into the conical connector. The coaxial cable will come to a stop point after being inserted 3/4" into the conical connector.

8 Keep pushing the coaxial cable into the connector while rotating the connector to ease feeding the inner wire into the tip of the connector. The outer wrapped wire will start wrinkling while being inserted another 1/2" into the connector.