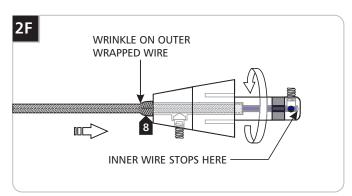

7 Feed and push the coaxial cable into the conical connector. The coaxial cable will come to a stop point after being inserted 3/4" into the conical connector.

8 Keep pushing the coaxial cable into the connector while rotating the connector to ease feeding the inner wire into the tip of the connector. The outer wrapped wire will start wrinkling while being inserted another 1/2" into the connector.