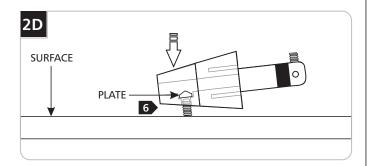

- 4 Cut the coaxial cable to the desired length.
- **5** Gently twist the end of the coaxial cable between thumb and forefinger.

Tap the conical connector on a hard surface with the set screw facing down, so the plate inside drops into place.