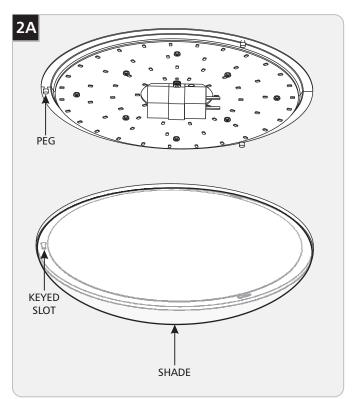

# **Install the Shade**

Align the pegs on the mounting plate with the keyed slots on the shade, push the shade onto the pegs, and rotate it to secure in place.