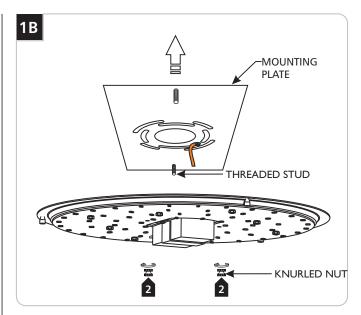

Use minimum 90°c supply conductors.

2 Remove the mounting plate from the fixture base by unscrewing the two knurled nuts from the two threaded studs.

Secure the mounting plate to the junction box with 2 #8-32 screws.

Properly place all wires and wire nut connections into the junction box, mount the fixture base to the ceiling by reinstalling it onto the mounting plate, and secure it tightly with the knurled nuts.