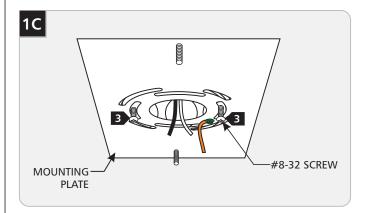

Use minimum 90°c supply conductors.

2 Remove the mounting plate from the fixture base by unscrewing the two knurled nuts from the two threaded studs.

Secure the mounting plate to the junction box with 2 #8-32 screws.