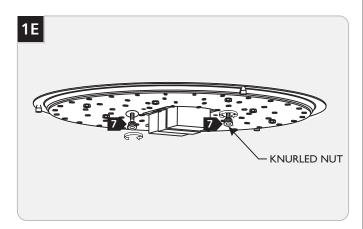

Use minimum 90°c supply conductors.

2 Remove the mounting plate from the fixture base by unscrewing the two knurled nuts from the two threaded studs.

Secure the mounting plate to the junction box with 2 #8-32 screws.

Properly place all wires and wire nut connections into the junction box, mount the fixture base to the ceiling by reinstalling it onto the mounting plate, and secure it tightly with the knurled nuts.