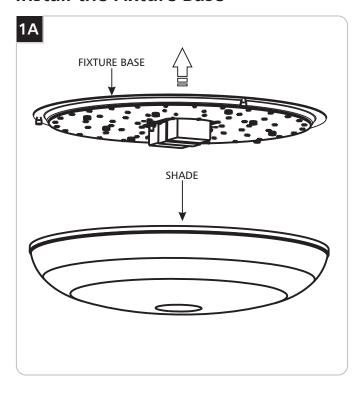

## **Install the Fixture Base**

1 Separate the shade from the fixture base by rotating the shade out of the fixture base.