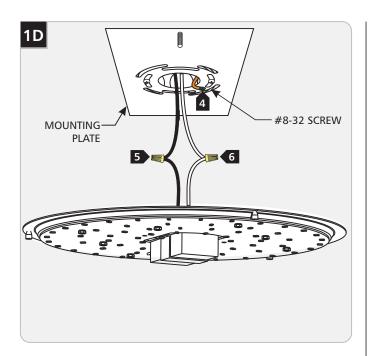

Use minimum 90°c supply conductors.

2 Remove the mounting plate from the fixture base by unscrewing the two knurled nuts from the two threaded studs.

Secure the mounting plate to the junction box with 2 #8-32 screws.

- Ground the mounting plate in accordance with local electrical codes.
- Connect the black fixture wire to the hot power line wire with a wire nut.
- 6 Connect the white fixture wire to the neutral power line wire with a wire nut.

Properly place all wires and wire nut connections into the junction box, mount the fixture base to the ceiling by reinstalling it onto the mounting plate, and secure it tightly with the knurled nuts.