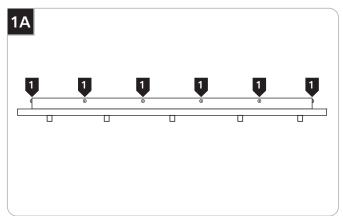

### **Install the Backplate**

Remove all ten (10) button head screws around the chandelier canopy.

2 Lift the backplate out of the canopy.

- Feed the power line wires through the hole in the middle of the backplate.
- Mount the backplate to the electrical box with the two long #8-32 screws provided.