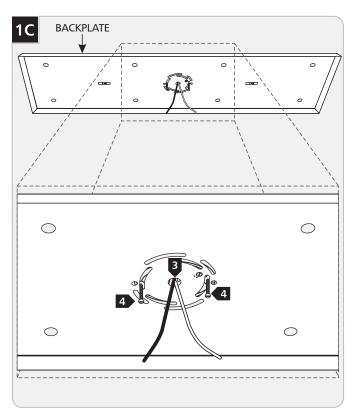

# Install the Canopy

- Line up an anchor with the center of a backplate hole and push the anchor in up to the threads.
- 6 Screw the anchor the rest of the way in with a screwdriver.
- **7** Secure the backplate to the anchors with the screws and washers provided.

Hook a safety cable through the safety brackets on each end of the canopy and backplate.