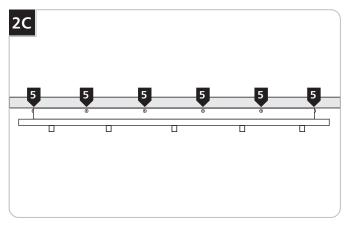

Line up the canopy to the backplate and install all ten (10) button head screws.