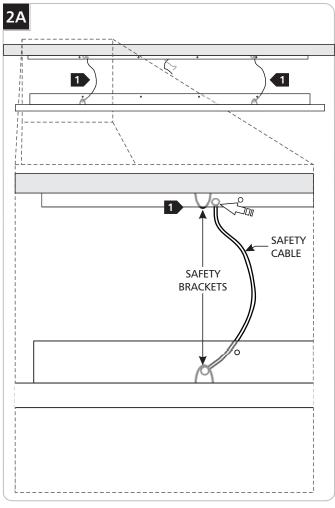

Hook a safety cable through the safety brackets on each end of the canopy and backplate.