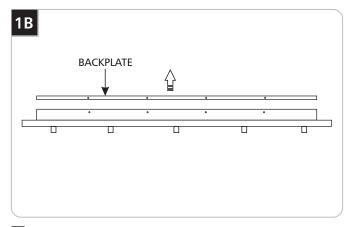

### **Install the Backplate**

Remove all ten (10) button head screws around the chandelier canopy.

2 Lift the backplate out of the canopy.

- Feed the power line wires through the hole in the middle of the backplate.
- Mount the backplate to the electrical box with the two long #8-32 screws provided.