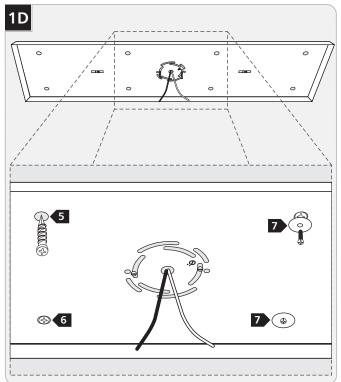

# Install the Canopy

- Line up an anchor with the center of a backplate hole and push the anchor in up to the threads.
- 6 Screw the anchor the rest of the way in with a screwdriver.
- **7** Secure the backplate to the anchors with the screws and washers provided.

Hook a safety cable through the safety brackets on each end of the canopy and backplate.