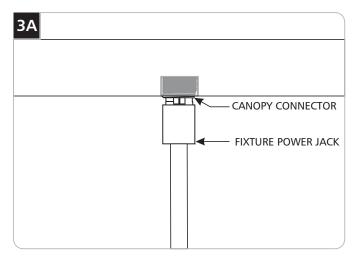

### **Install the Power Jack Fixtures**

- 1 Line up the fixture Power Jack with the canopy connector.
- 2 Screw the Power Jack tightly onto the canopy connector.

Optional (heads only): To lock the fixture head in a permanent position, tighten the set screw on the fixture Power Jack housing with the provided Allen wrench. This feature is not available on pendants.