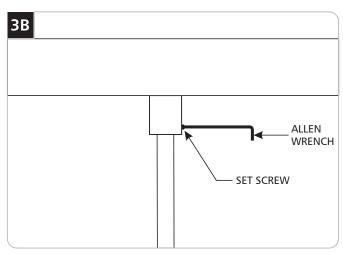

### **Install the Power Jack Fixtures**

- 1 Line up the fixture Power Jack with the canopy connector.
- 2 Screw the Power Jack tightly onto the canopy connector.

Optional (heads only): To lock the fixture head in a permanent position, tighten the set screw on the fixture Power Jack housing with the provided Allen wrench. This feature is not available on pendants.