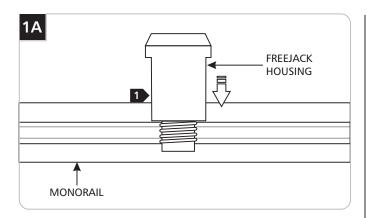

# Install the FreeJack Connector onto the MonoRail

1 From top of the MonoRail place the FreeJack housing onto the MonoRail.

2 From bottom of the MonoRail tighten the FreeJack housing connector to the FreeJack housing.