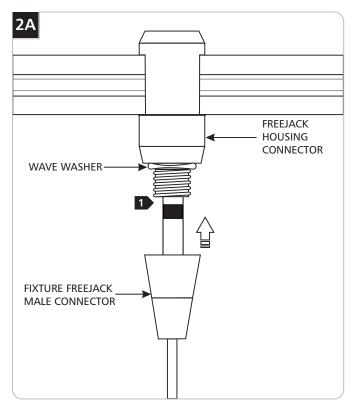

# Connect the FreeJack Fixture to the MonoRail FreeJack Connector

Push and screw the fixture FreeJack male connector all the way into the FreeJack housing connector.