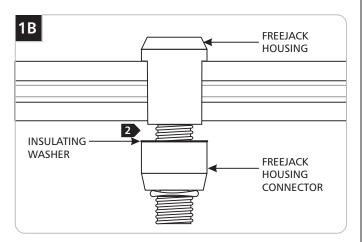

# Install the FreeJack Connector onto the MonoRail

1 From top of the MonoRail place the FreeJack housing onto the MonoRail.

2 From bottom of the MonoRail tighten the FreeJack housing connector to the FreeJack housing.