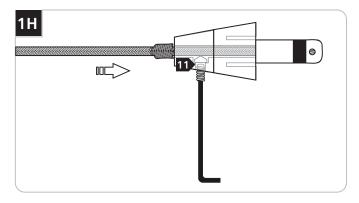

crew on the conical connector with the provided Allen wrench. 7 Feed and push the coaxial cable into the conical connector. The coaxial cable will come to a stop point B Pull the coaxial cable out. after being inserted 3/4" into the conical connector.



8 Keep pushing the coaxial cable into the connector while rotating the connector to ease feeding the inner wire into the tip of the connector. The outer wrapped wire will start wrinkling while being inserted another 1/2" into the connector.



- Dook into the sight hole on the top of the connector to make sure that the inner wire is contacting the end of the connector.
- 10 Hold the coaxial cable in place and tighten the set screw on tip of the connector with the provided Allen wrench. <u>Make sure this set screw connection is tight.</u>



**11** Firmly tighten the set screw on the conical connector.



## 2A

Install or Replace the Lamp



- 1 Carefully slide the shade up to expose the socket.
- 2 Remove the old lamp.
- Push the new lamp pins all the way into the socket. Refer to the label on the socket for Max Wattage Information.
- 4 Lower the shade back on top of the socket assembly.

## TECH LIGHTING

7400 Linder Ave., Skokie, IL 60077 T 847.410.4400 | F 847.410.4500 www.techlighting.com

©2021 Tech Lighting, L.L.C. All rights reserved. The Tech Lighting logo is a registered trademark of Tech Lighting. Tech Lighting reserves the right to change specifications for product improvements without notification.