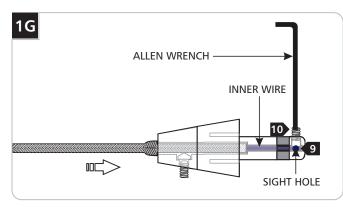

- Dook into the sight hole on the top of the connector to make sure that the inner wire is contacting the end of the connector.
- 10 Hold the coaxial cable in place and tighten the set screw on tip of the connector with the provided Allen wrench. <u>Make sure this set screw connection is tight.</u>