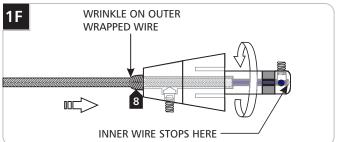

8 Keep pushing the coaxial cable into the connector while rotating the connector to ease feeding the inner wire into the tip of the connector. The outer wrapped wire will start wrinkling while being inserted another 1/2" into the connector.