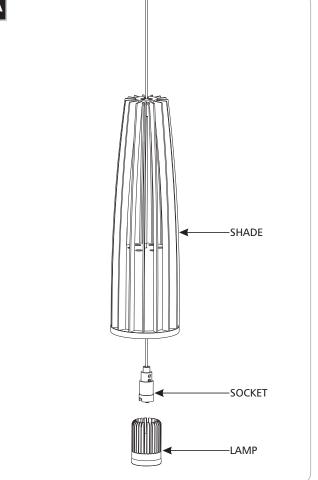

## 2A

Install or Replace the Lamp

- 1 Carefully slide the shade up to expose the socket.
- 2 Remove the old lamp.
- Push the new lamp pins all the way into the socket. Refer to the label on the socket for Max Wattage Information.
- 4 Lower the shade back on top of the socket assembly.