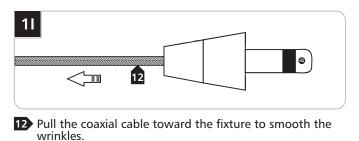

## 700FJEVO 1.1 Ð TECH LIGHTING PENDANTS **GENERAL PRODUCT INFORMATION:** Intertek This product is ETL listed and suitable only for indoor dry locations and approved for use at any height above the finished floor. 1C SAVE THESE INSTRUCTIONS! **Adjust The Fixture Height** 1A 4 Cut the coaxial cable to the desired length. ALLEN WRENCH 5 Gently twist the end of the coaxial cable between thumb and forefinger. SET SCREW 1D (1) • SURFACE PLATE 6 1 Back out (do not remove) the set screw on tip of the connector with the provided Allen wrench. 1B 6 Tap the conical connector on a hard surface with the set screw facing down, so the plate inside drops into place. ALLEN WRENCH 1E SET SCREW 0 ППГ CONICAL CONNECTOR 3 OUTER WRAPPED WIRE STOPS HERE 2 Back out (do not remove) the set screw on the conical connector with the provided Allen wrench. 7 Feed and push the coaxial cable into the conical connector. The coaxial cable will come to a stop point B Pull the coaxial cable out. after being inserted 3/4" into the conical connector.