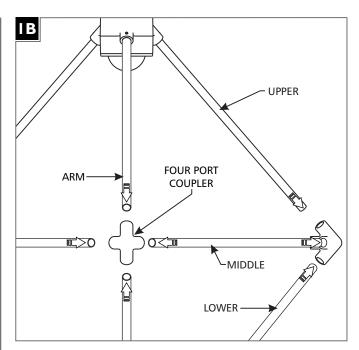

#### Assemble the Fixture

**Note:** Candora 29 and 34 fixtures have two preassembled arms with fixture wires running through

**Note:** Arms are separated into upper, middle and lower arms.

- Loosen (do not remove) the set screws on the LED assembly couplers using the provided Allen wrench.

  Note: Candora 29 and 34 have two LED assemblies.
- Insert the arms into the couplers and secure them by retightening the set screws using the provided Allen wrench.

Install the remaining arms by inserting them into the four port couplers. Make sure arms are fully inserted.