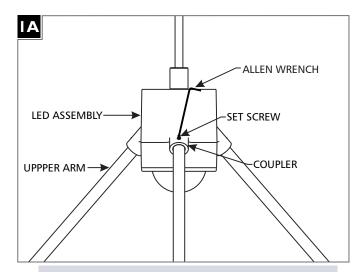

#### Assemble the Fixture

**Note:** Candora 29 and 34 fixtures have two preassembled arms with fixture wires running through

**Note:** Arms are separated into upper, middle and lower arms.

- Loosen (do not remove) the set screws on the LED assembly couplers using the provided Allen wrench.

  Note: Candora 29 and 34 have two LED assemblies.
- Insert the arms into the couplers and secure them by retightening the set screws using the provided Allen wrench.

Install the remaining arms by inserting them into the four port couplers. Make sure arms are fully inserted.