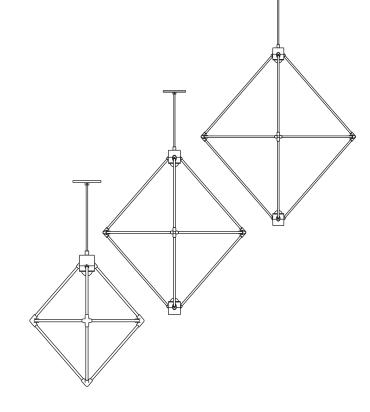

## Candora 19, 29, and 34 Chandelier

#### Assemble the Fixture

**Note:** Candora 29 and 34 fixtures have two preassembled arms with fixture wires running through

**Note:** Arms are separated into upper, middle and lower arms.

- Loosen (do not remove) the set screws on the LED assembly couplers using the provided Allen wrench.