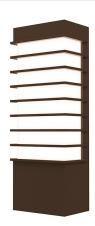

# SONNEMAN'

tawa<sup>TM</sup> 13" Slim LED Sconce 7410.72-WL

#### **AVAILABLE FINISHES**

Textured Bronze (.72) Textured Gray (.74) Textured White (.98)