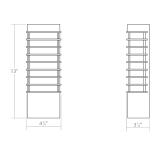

# **DIMENSIONS**

| Height            | 13"    |
|-------------------|--------|
| Width             | 4.75"  |
| Extension         | 3.25"  |
| Minimum Extension | 3.25"  |
| Maximum Extension | 3.25"  |
| Fixture Weight    | 5 lbs. |