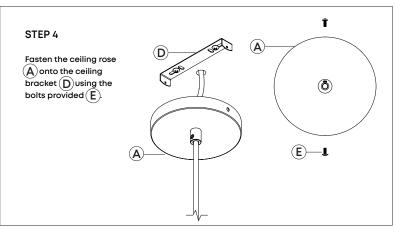

his light fitting is suitable for indoor use only. This fitting operates on 120V mains voltage. Please visit our website to see our recommended dimmers.

#### WARNING

Always switch off electricity supply at the mains during installation and maintenance. We recommend that the fuse is withdrawn or the circuit breaker is switched off whilst work is in progress. Do not just turn off at the wall switch. All fittings must be installed in accordance with current NFPA 70, National Electrical Code (NEC).

#### RECOMMENDED EQUIPMENT

- Screwdriver
- Wire strippers
- Insulation tape

Further equipment may be required for fixing to your ceiling



technical help

FOR INDOOR USE ONLY

SKU - BSALT-I-SET-SGL-PD-01-US

SKU - BSALT-I-SET-SGL-PD-02-US









110-120V

### **Pendant Components**















#### WARRANTY AND AFTER-CARE

This product has a two-year warranty. If there appears to be a functional defect with the product during this time, please contact our team at customerservice@tala.co.uk.

Please note, the flexible cable attached to this luminaire cannot be replaced; if the cable is damaged, recycle the luminaire and seek a replacement.

#### Join the Community

Instagram: @tala | Facebook: talaHQ | Pinterest: TalaLED | Tag: lighttoliveby
Tala Energy Ltd. 25B Vyner Street, London, E2 9DG | hello@tala.co.uk
Tala North America, Inc. 2 Research Place, Suite 300, Rockville, MD 20850