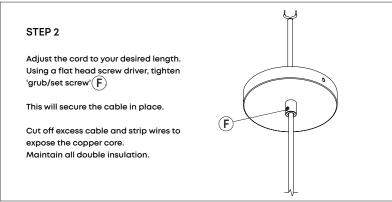

y. This light fitting is suitable for indoor use only. This fitting operates on 120V mains voltage. Please visit our website to see our recommended dimmers.

#### WARNING

Always switch off electricity supply at the mains during installation and maintenance. We recommend that the fuse is withdrawn or the circuit breaker is switched off whilst work is in progress. Do not just turn off at the wall switch. All fittings must be installed in accordance with current NFPA 70, National Electrical Code (NEC).

#### RECOMMENDED EQUIPMENT

- Screwdriver
- Wire strippers
- Insulation tape

Further equipment may be required for fixing to your ceiling



technical help

FOR INDOOR USE ONLY

SKU - BSALT-I-SET-SGL-PD-01-US

SKU - BSALT-I-SET-SGL-PD-02-US









110-120V

### **Pendant Components**















#### WARRANTY AND AFTER-CARE

This product has a two-year warranty. If there appears to be a functional defect with the product during this time, please contact our team at customerservice@tala.co.uk.

Please note, the flexible cable attached to this luminaire cannot be replaced; if the cable is damaged, recycle the luminaire and seek a replacement.

#### Join the Community

Instagram: @tala | Facebook: talaHQ | Pinterest: TalaLED | Tag: lighttoliveby
Tala Energy Ltd. 25B Vyner Street, London, E2 9DG | hello@tala.co.uk
Tala North America, Inc. 2 Research Place, Suite 300, Rockville, MD 20850