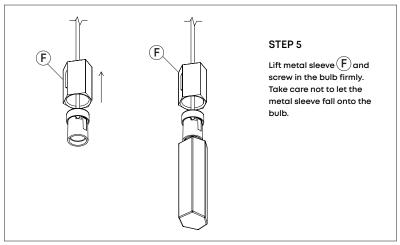

s light fitting is suitable for indoor use only. This fitting operates on 120V mains voltage. Please visit our website to see our recommended dimmers.

#### WARNING

Always switch off electricity supply at the mains during installation and maintenance. We recommend that the fuse is withdrawn or the circuit breaker is switched off whilst work is in progress. Do not just turn off at the wall switch. All fittings must be installed in accordance with current NFPA 70, National Electrical Code (NEC).

#### RECOMMENDED EQUIPMENT

- Screwdriver
- Wire strippers
- Insulation tape

Further equipment may be required for fixing to your ceiling



technical help

FOR INDOOR USE ONLY

SKU - BSALT-I-SET-SGL-PD-01-US

SKU - BSALT-I-SET-SGL-PD-02-US









110-120V

### **Pendant Components**















#### WARRANTY AND AFTER-CARE

This product has a two-year warranty. If there appears to be a functional defect with the product during this time, please contact our team at customerservice@tala.co.uk.

Please note, the flexible cable attached to this luminaire cannot be replaced; if the cable is damaged, recycle the luminaire and seek a replacement.

#### Join the Community

Instagram: @tala | Facebook: talaHQ | Pinterest: TalaLED | Tag: lighttoliveby
Tala Energy Ltd. 25B Vyner Street, London, E2 9DG | hello@tala.co.uk
Tala North America, Inc. 2 Research Place, Suite 300, Rockville, MD 20850