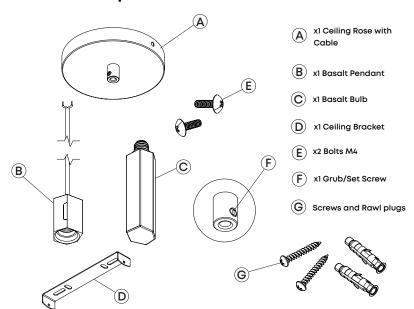

ility. This light fitting is suitable for indoor use only. This fitting operates on 120V mains voltage. Please visit our website to see our recommended dimmers.

#### WARNING

Always switch off electricity supply at the mains during installation and maintenance. We recommend that the fuse is withdrawn or the circuit breaker is switched off whilst work is in progress. Do not just turn off at the wall switch. All fittings must be installed in accordance with current NFPA 70, National Electrical Code (NEC).

#### RECOMMENDED EQUIPMENT

- Screwdriver
- Wire strippers
- Insulation tape

Further equipment may be required for fixing to your ceiling



technical help

FOR INDOOR USE ONLY

SKU - BSALT-I-SET-SGL-PD-01-US

SKU - BSALT-I-SET-SGL-PD-02-US









110-120V

### **Pendant Components**















#### WARRANTY AND AFTER-CARE

This product has a two-year warranty. If there appears to be a functional defect with the product during this time, please contact our team at customerservice@tala.co.uk.

Please note, the flexible cable attached to this luminaire cannot be replaced; if the cable is damaged, recycle the luminaire and seek a replacement.

#### Join the Community

Instagram: @tala | Facebook: talaHQ | Pinterest: TalaLED | Tag: lighttoliveby
Tala Energy Ltd. 25B Vyner Street, London, E2 9DG | hello@tala.co.uk
Tala North America, Inc. 2 Research Place, Suite 300, Rockville, MD 20850