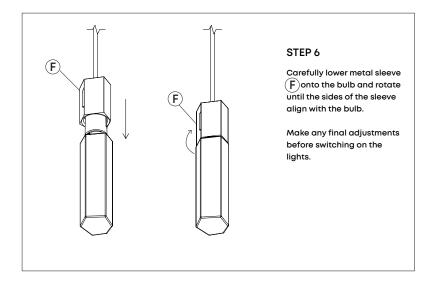

light fitting is suitable for indoor use only. This fitting operates on 120V mains voltage. Please visit our website to see our recommended dimmers.

#### WARNING

Always switch off electricity supply at the mains during installation and maintenance. We recommend that the fuse is withdrawn or the circuit breaker is switched off whilst work is in progress. Do not just turn off at the wall switch. All fittings must be installed in accordance with current NFPA 70, National Electrical Code (NEC).

#### RECOMMENDED EQUIPMENT

- Screwdriver
- Wire strippers
- Insulation tape

Further equipment may be required for fixing to your ceiling



technical help

FOR INDOOR USE ONLY

SKU - BSALT-I-SET-SGL-PD-01-US

SKU - BSALT-I-SET-SGL-PD-02-US









110-120V

### **Pendant Components**















#### WARRANTY AND AFTER-CARE

This product has a two-year warranty. If there appears to be a functional defect with the product during this time, please contact our team at customerservice@tala.co.uk.

Please note, the flexible cable attached to this luminaire cannot be replaced; if the cable is damaged, recycle the luminaire and seek a replacement.

#### Join the Community

Instagram: @tala | Facebook: talaHQ | Pinterest: TalaLED | Tag: lighttoliveby
Tala Energy Ltd. 25B Vyner Street, London, E2 9DG | hello@tala.co.uk
Tala North America, Inc. 2 Research Place, Suite 300, Rockville, MD 20850