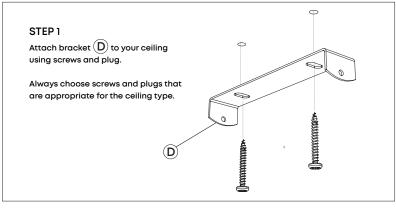

ity. This light fitting is suitable for indoor use only. This fitting operates on 120V mains voltage. Please visit our website to see our recommended dimmers.

#### WARNING

Always switch off electricity supply at the mains during installation and maintenance. We recommend that the fuse is withdrawn or the circuit breaker is switched off whilst work is in progress. Do not just turn off at the wall switch. All fittings must be installed in accordance with current NFPA 70, National Electrical Code (NEC).

#### RECOMMENDED EQUIPMENT

- Screwdriver
- Wire strippers
- Insulation tape

Further equipment may be required for fixing to your ceiling



technical help

FOR INDOOR USE ONLY

SKU - BSALT-I-SET-SGL-PD-01-US

SKU - BSALT-I-SET-SGL-PD-02-US









110-120V

### **Pendant Components**















#### WARRANTY AND AFTER-CARE

This product has a two-year warranty. If there appears to be a functional defect with the product during this time, please contact our team at customerservice@tala.co.uk.

Please note, the flexible cable attached to this luminaire cannot be replaced; if the cable is damaged, recycle the luminaire and seek a replacement.

#### Join the Community

Instagram: @tala | Facebook: talaHQ | Pinterest: TalaLED | Tag: lighttoliveby
Tala Energy Ltd. 25B Vyner Street, London, E2 9DG | hello@tala.co.uk
Tala North America, Inc. 2 Research Place, Suite 300, Rockville, MD 20850