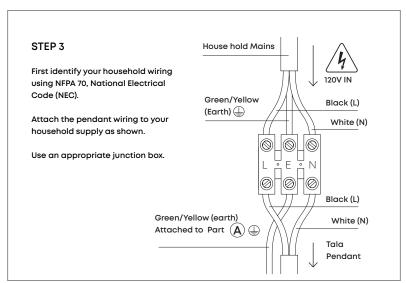

#### WARNING

Always switch off electricity supply at the mains during installation and maintenance. We recommend that the fuse is withdrawn or the circuit breaker is switched off whilst work is in progress. Do not just turn off at the wall switch. All fittings must be installed in accordance with current NFPA 70, National Electrical Code (NEC).