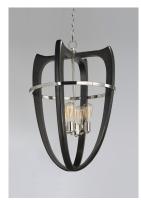

## **PRODUCT DESCRIPTION**

Cube framed fixtures of steel and wood have been transformed with the remarkable form of the Crescendo series. Pairing this innovative design with luxurious finishing, the solid wood cage is done in a dark Wenge, popularized in furniture, metalwork is done in a complimentary Polished Nickel finish. Complete this look with decorative filament lamps, either LED filament or vintage carbon Edison lamps.

#### MEASUREMENTS

DIMMABLE

DIMENSION MAX OAH CANOPY HANGING WEIGHT LAMPING

: 21.5" L x 21.5" W x 32" H : 111" OAH : 6"W x 1"H x 6"L : 24.91 lb

INPUT VOLTAGE : 120V BULB : 60W Incandescent E26 Medium, 240W Total BULB INCLUDED : (Not Included)

### FINISHES OPTION

Wenge / Polished Nickel

MATERIAL Steel, Wood

RATINGS cETLus Dry Location