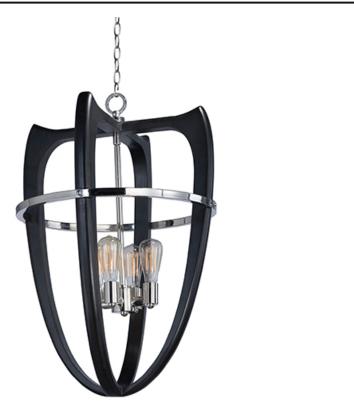

## **PRODUCT DESCRIPTION**

Cube framed fixtures of steel and wood have been transformed with the remarkable form of the Crescendo series. Pairing this innovative design with luxurious finishing, the solid wood cage is done in a dark Wenge, popularized in furniture, metalwork is done in a complimentary Polished Nickel finish. Complete this look with decorative filament lamps, either LED filament or vintage carbon Edison lamps.

#### MEASUREMENTS

DIMMABLE

DIMENSION MAX OAH CANOPY HANGING WEIGHT LAMPING

: 21.5" L x 21.5" W x 32" H : 111" OAH : 6"W x 1"H x 6"L : 24.91 lb

INPUT VOLTAGE : 120V BULB : 60W Incandescent E26 Medium, 240W Total BULB INCLUDED : (Not Included)

### FINISHES OPTION

Wenge / Polished Nickel

MATERIAL Steel, Wood

RATINGS cETLus Dry Location