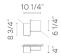

Materials

Body: Aluminum Diffuser: Polycarbonate Profile: Aluminum

**Finishes** 

**2602-15** Grey L2 (NCS S 2500-N)

**2602-21** Grey D1 (NCS S 7000-N)

Sketch

**Electrical characteristics** 

2 x LED PLATE 24V 6W

Total 12.0 W

Light source: 3000K CRI >90 1416 lm 118 lm/W Driver included: CV - Constant Voltage 110-277V 50/60Hz

Electronic dimming: 0-10V Optional dimming: DALI

**Technical characteristics** 

- Only one main input by square box 16x16cm.