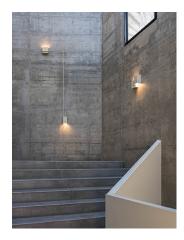

## **STRUCTURAL**

Design by Arik Levy.

Reference

2602.

Application

Wall Fixtures

Installation type

Surface mounted

Description

Wall light with basic cubic volumes that form sculptures integrated into the architecture. Aluminum body and Polycarbonate structure. Two grey finishes integrate with a room's

Diffuser

Polycarbonate diffuser