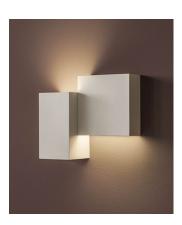

Description

Wall light with basic cubic volumes that form sculptures integrated into the architecture. Aluminum body and Polycarbonate structure. Two grey finishes integrate with a room's

Diffuser

Polycarbonate diffuser

Materials

Body: Aluminum Diffuser: Polycarbonate Profile: Aluminum

**Finishes** 

**2602-15** Grey L2 (NCS S 2500-N)

**2602-21** Grey D1 (NCS S 7000-N)

Sketch

**Electrical characteristics** 

2 x LED PLATE 24V 6W