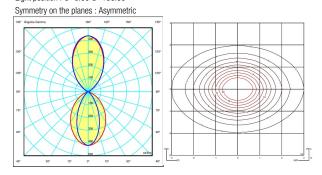

## General lighting - opaque shade

Fixture suitable for general ambient illumination, distributing light mainly upward and/or

Photometric data

Efficiency: 100.00% Coordinate system : CG Total flux : 379.88 lm

Maximum value: 437.18 cd/klm Light position: C=0.00 G=180.00 Isolux: Floor Light position :

X=0.00m Y=0.00m Z=2.50m

Certificates