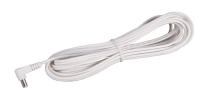

# Straight Edge®

144" Extension Cable

Model & Product

SL-EXT-144 144" extension cable for LINE and Straight Edge

Example: SL-EXT-144

## **DESCRIPTION**

Connectors for WAC Lighting Line, LINE 2.0, and Straight Edge under cabinet fixtures. I-connectors are used to join two fixtures for a seamless end to end connection. Joiner cables are used to join one fixture to another on a single power source, available in four sizes, 6", 12", 24", and 36". Use an SL-IF custom extender to create longer runs of joiner cables. Y and X connectors are used to create three-way and four-way connections. 144" extension cable is used to supply power to fixture from a far power supply.