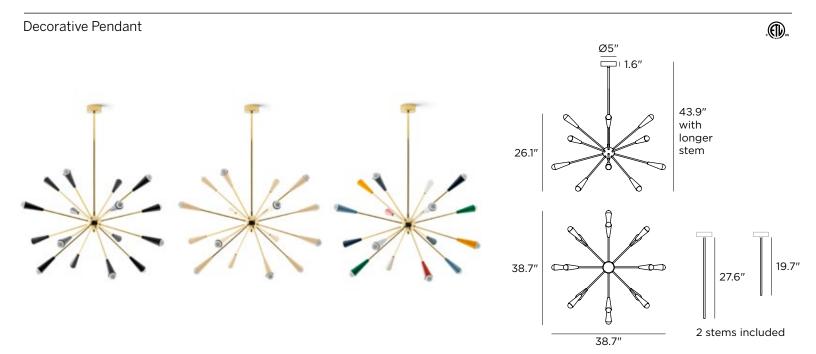

## **Sputnik**

| Technical data           |                                            |
|--------------------------|--------------------------------------------|
| Designer                 | Achille and<br>Pier Giacomo<br>Castiglioni |
| Origin year              | 1957                                       |
| Installation             | 4" Octagonal<br>Junction Box               |
| Environment              | Indoor                                     |
| Power                    | 16 x 6 W                                   |
| Lamp                     | 16 x E12 LED                               |
| Voltage                  | 120VAC                                     |
| Optics                   | General Lighting                           |
| Light emission direction | Downward and upward                        |
| IP                       | IP20                                       |
| Dimmable                 | Yes                                        |
| Directional              | No                                         |
| Tilting                  | No                                         |
| Cable included           | No                                         |
| Net weight               | 16.8 lbs                                   |

| Lamping (not included) |                                                                    |
|------------------------|--------------------------------------------------------------------|
| Recommended Lamp(s)    | 16 x 6W E12 S14 3000K<br>90CRI IF                                  |
| Fixture lumens         | 8000 lm                                                            |
| Color temperature      | 3000 K                                                             |
| Color rendering index  | 90 CRI                                                             |
| Fixture                |                                                                    |
| Material               | Steel                                                              |
| Finish                 | Paint / Electroplating<br>(Polished Brass)                         |
| Item#                  | Color                                                              |
| 9590<br>9591<br>9592   | Polished Brass / Black<br>Polished Brass<br>Polished Brass / Color |