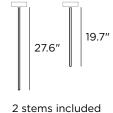

## **Decorative Pendant**

.

Technical data Stilnovo Designer Origin year 1958 Installation 4" Octagonal Junction Box Environment Indoor Power 3 x 6 W Lamp 3 x E12 LED 120VAC Voltage Optics General Lighting Light emission direction Downward and upward IΡ IP20 Dimmable Yes Directional Swivelling Tilting No Cable included No Net weight 9.7 lbs