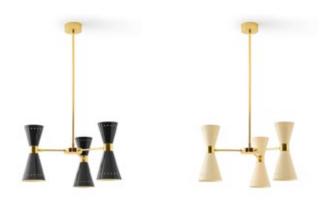

| Lamping (not included) |                                  |
|------------------------|----------------------------------|
| Recommended Lamp(s)    | 3 x 6W E12 S14<br>3000K 90CRI IF |
| Nominal lamp lumens    | 4836 lm                          |
| Color temperature      | 3000 K                           |
| Color rendering index  | 90 CRI                           |
| Fixture                |                                  |
| Material               | Plated Steel                     |
| Color                  | Polished Brass                   |
| Finish                 | Electroplating                   |
| Item #                 | Color                            |
| 9576<br>9577           | Black<br>Ivory                   |
| Inside Shade White RAL |                                  |