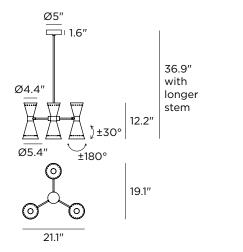

## **Decorative Pendant**

.

Technical data Stilnovo Designer Origin year 1958 Installation 4" Octagonal Junction Box Environment Indoor Power 3 x 6 W Lamp 3 x E12 LED 120VAC Voltage Optics General Lighting Light emission direction Downward and upward IΡ IP20 Dimmable Yes Directional Swivelling Tilting No Cable included No Net weight 9.7 lbs