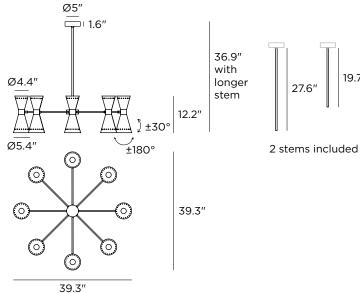

## Megafono 40"

**Decorative Pendant** 

| Technical data           |                              |
|--------------------------|------------------------------|
| Designer                 | Stilnovo                     |
| Origin year              | 1958                         |
| Installation             | 4" Octagonal<br>Junction Box |
| Installation environment | Indoor                       |
| Power                    | 16 x 6 W                     |
| Lamp                     | 16 x E12 LED                 |
| Voltage                  | 120VAC                       |
| Optics                   | General Lighting             |
| Light emission direction | Downward and upward          |
| IP                       | IP20                         |
| Dimmable                 | Yes                          |
| Directional              | Swivelling                   |
| Tilting                  | No                           |
| Cable included           | No                           |
| Net weight               | 12.6 lbs                     |

| Lamping (not included) |                                   |
|------------------------|-----------------------------------|
| Recommended Lamp(s)    | 16 x 6W E12 S14<br>3000K 90CRI IF |
| Nominal lamp lumens    | 12,896 lm                         |
| Color temperature      | 3000 K                            |
| Color rendering index  | 90 CRI                            |
| Fixture                |                                   |
| Material               | Plated Steel                      |
| Color                  | Polished Brass                    |
| Finish                 | Electroplating                    |
| Item#                  | Color                             |
| 9566<br>9567           | Black<br>Ivory                    |
| Inside Shade White RAL |                                   |