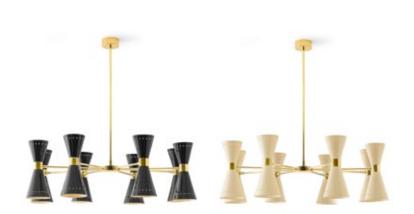

## Megafono 40"

**Decorative Pendant** 

| Technical data           |                              |
|--------------------------|------------------------------|
| Designer                 | Stilnovo                     |
| Origin year              | 1958                         |
| Installation             | 4" Octagonal<br>Junction Box |
| Installation environment | Indoor                       |
| Power                    | 16 x 6 W                     |
| Lamp                     | 16 x E12 LED                 |
| Voltage                  | 120VAC                       |
| Optics                   | General Lighting             |
| Light emission direction | Downward and upward          |
| IP                       | IP20                         |
| Dimmable                 | Yes                          |
| Directional              | Swivelling                   |
| Tilting                  | No                           |
| Cable included           | No                           |
| Net weight               | 12.6 lbs                     |

| Lamping (not included) |                                   |
|------------------------|-----------------------------------|
| Recommended Lamp(s)    | 16 x 6W E12 S14<br>3000K 90CRI IF |
| Nominal lamp lumens    | 12,896 lm                         |
| Color temperature      | 3000 K                            |
| Color rendering index  | 90 CRI                            |
| Fixture                |                                   |
| Material               | Plated Steel                      |
| Color                  | Polished Brass                    |
| Finish                 | Electroplating                    |
| Item#                  | Color                             |
| 9566<br>9567           | Black<br>Ivory                    |
| Inside Shade White RAL |                                   |