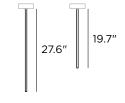

## **Decorative Pendant**

.

2 stems included

| Technical data           |                              |
|--------------------------|------------------------------|
| Designer                 | Stilnovo                     |
| Origin year              | 1958                         |
| Installation             | 4" Octagonal<br>Junction Box |
| Environment              | Indoor                       |
| Power                    | 12 x 6 W                     |
| Lamp                     | 12 x E12 LED                 |
| Voltage                  | 120VAC                       |
| Optics                   | General Lighting             |
| Light emission direction | Downward and upward          |
| IP                       | IP20                         |
| Dimmable                 | Yes                          |
| Directional              | Swivelling                   |
| Tilting                  | No                           |
| Cable included           | No                           |
| Net weight               | 12.6 lbs                     |