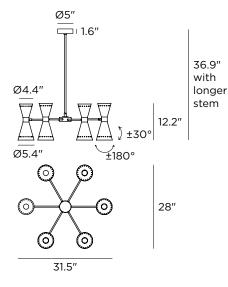

## **Decorative Pendant**

.

2 stems included

| Technical data           |                              |
|--------------------------|------------------------------|
| Designer                 | Stilnovo                     |
| Origin year              | 1958                         |
| Installation             | 4" Octagonal<br>Junction Box |
| Environment              | Indoor                       |
| Power                    | 12 x 6 W                     |
| Lamp                     | 12 x E12 LED                 |
| Voltage                  | 120VAC                       |
| Optics                   | General Lighting             |
| Light emission direction | Downward and upward          |
| IP                       | IP20                         |
| Dimmable                 | Yes                          |
| Directional              | Swivelling                   |
| Tilting                  | No                           |
| Cable included           | No                           |
| Net weight               | 12.6 lbs                     |

| Lamping (not included) |                                   |
|------------------------|-----------------------------------|
| Recommended Lamp(s)    | 12 x 6W E12 S14<br>3000K 90CRI IF |
| Nominal lamp lumens    | 9672 lm                           |
| Color temperature      | 3000 K                            |
| Color rendering index  | 90 CRI                            |
| Fixture                |                                   |
| Material               | Plated Steel                      |
| Color                  | Polished Brass                    |
| Finish                 | Electroplating                    |
| Item #                 | Color                             |
| 9568                   | Black                             |
| 9569                   | lvory                             |
| Inside Shade White RAL |                                   |