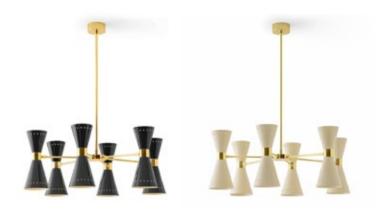

## **Decorative Pendant**

.

2 stems included

| Technical data           |                              |
|--------------------------|------------------------------|
| Designer                 | Stilnovo                     |
| Origin year              | 1958                         |
| Installation             | 4" Octagonal<br>Junction Box |
| Environment              | Indoor                       |
| Power                    | 12 x 6 W                     |
| Lamp                     | 12 x E12 LED                 |
| Voltage                  | 120VAC                       |
| Optics                   | General Lighting             |
| Light emission direction | Downward and upward          |
| IP                       | IP20                         |
| Dimmable                 | Yes                          |
| Directional              | Swivelling                   |
| Tilting                  | No                           |
| Cable included           | No                           |
| Net weight               | 12.6 lbs                     |

| Lamping (not included) |                                   |
|------------------------|-----------------------------------|
| Recommended Lamp(s)    | 12 x 6W E12 S14<br>3000K 90CRI IF |
| Nominal lamp lumens    | 9672 lm                           |
| Color temperature      | 3000 K                            |
| Color rendering index  | 90 CRI                            |
| Fixture                |                                   |
| Material               | Plated Steel                      |
| Color                  | Polished Brass                    |
| Finish                 | Electroplating                    |
| Item #                 | Color                             |
| 9568                   | Black                             |
| 9569                   | lvory                             |
| Inside Shade White RAL |                                   |