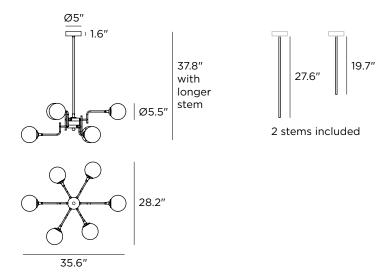

**Decorative Pendant** 

| Technical data           |                              |
|--------------------------|------------------------------|
| Designer                 | Stilnovo                     |
| Origin year              | 1959                         |
| Installation             | 4" Octagonal<br>Junction Box |
| Environment              | Indoor                       |
| Power                    | 6 x 6 W                      |
| Lamp                     | 6 x E12 LED                  |
| Voltage                  | 120VAC                       |
| Optics                   | General Lighting             |
| Light emission direction | Downward and upward          |
| IP                       | IP20                         |
| Dimmable                 | Yes                          |
| Directional              | No                           |
| Tilting                  | No                           |
| Cable included           | No                           |
| Net weight               | 16.8 lbs                     |