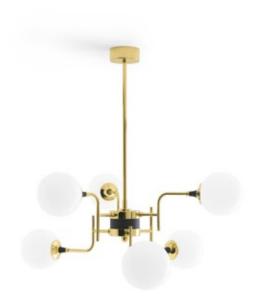

**Decorative Pendant** 

| Technical data           |                              |
|--------------------------|------------------------------|
| Designer                 | Stilnovo                     |
| Origin year              | 1959                         |
| Installation             | 4" Octagonal<br>Junction Box |
| Environment              | Indoor                       |
| Power                    | 6 x 6 W                      |
| Lamp                     | 6 x E12 LED                  |
| Voltage                  | 120VAC                       |
| Optics                   | General Lighting             |
| Light emission direction | Downward and upward          |
| IP                       | IP20                         |
| Dimmable                 | Yes                          |
| Directional              | No                           |
| Tilting                  | No                           |
| Cable included           | No                           |
| Net weight               | 16.8 lbs                     |