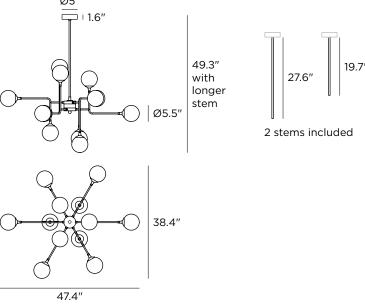

## Galassia 48"

## **Decorative Pendant**

| Technical data           |                              |
|--------------------------|------------------------------|
| Designer                 | Stilnovo                     |
| Origin year              | 1959                         |
| Installation             | 4" Octagonal<br>Junction Box |
| Environment              | Indoor                       |
| Power                    | 12 x 6 W                     |
| Lamp                     | 12 x E12 LED                 |
| Voltage                  | 120VAC                       |
| Optics                   | General Lighting             |
| Light emission direction | Downward and upward          |
| IP                       | IP20                         |
| Dimmable                 | Yes                          |
| Directional              | No                           |
| Tilting                  | No                           |
| Cable included           | No                           |
| Net weight               | 36.4 lbs                     |