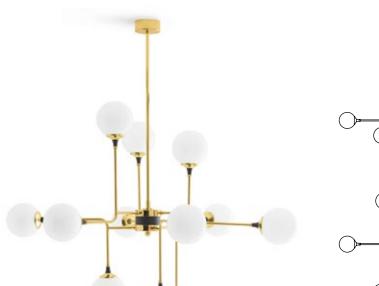

## Galassia 48"

## **Decorative Pendant**

| Technical data           |                              |
|--------------------------|------------------------------|
| Designer                 | Stilnovo                     |
| Origin year              | 1959                         |
| Installation             | 4" Octagonal<br>Junction Box |
| Environment              | Indoor                       |
| Power                    | 12 x 6 W                     |
| Lamp                     | 12 x E12 LED                 |
| Voltage                  | 120VAC                       |
| Optics                   | General Lighting             |
| Light emission direction | Downward and upward          |
| IP                       | IP20                         |
| Dimmable                 | Yes                          |
| Directional              | No                           |
| Tilting                  | No                           |
| Cable included           | No                           |
| Net weight               | 36.4 lbs                     |