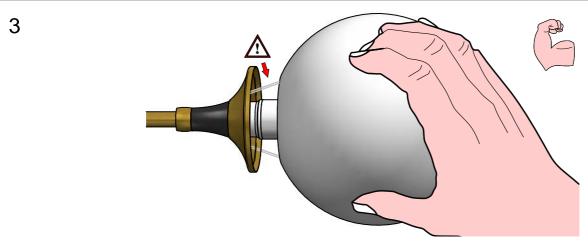

### **SPARE PARTS**

| Reference | Code         | Description |
|-----------|--------------|-------------|
| 1         | 103000023528 | Vetro       |

inter-lux.com