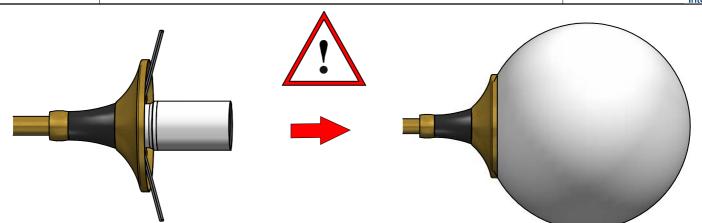

### **SPARE PARTS**

| Reference | Code         | Description |
|-----------|--------------|-------------|
| 1         | 103000023528 | Vetro       |

inter-lux.com