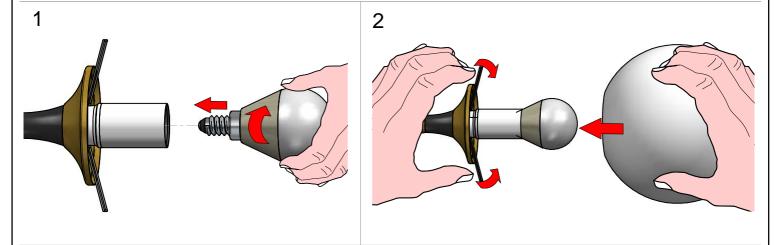

### **SPARE PARTS**

| Reference | Code         | Description |
|-----------|--------------|-------------|
| 1         | 103000023528 | Vetro       |

inter-lux.com