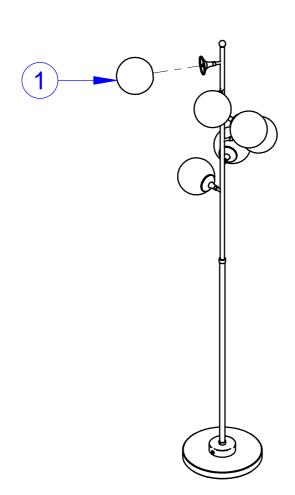

### **SPARE PARTS**

| Reference | Code         | Description |
|-----------|--------------|-------------|
| 1         | 103000023528 | Vetro       |

inter-lux.com