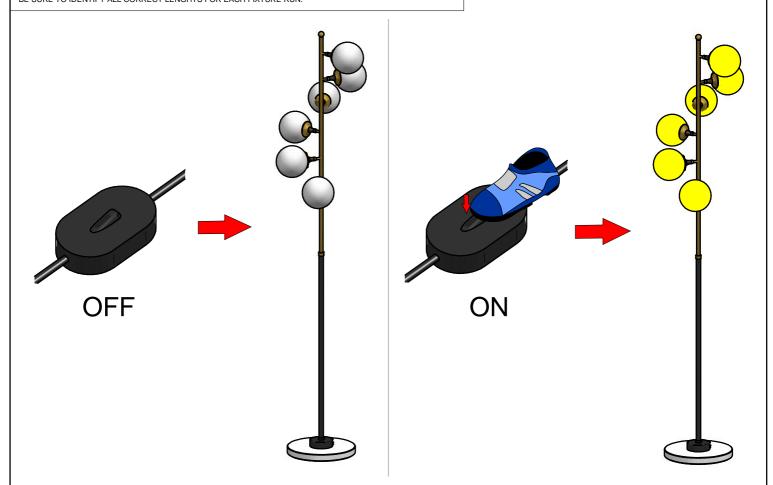

### **MOUNTING INSTRUCTIONS**

#### READ ALL OF THESE INSTRUCTIONS BEFORE INSTALLING FIXTURES

- · Keep all of the instructions for future reference
- · Turn off power before installing fixture
- · Installation is to be performed by a qualified electrician only
- · All installations must conform to the National Electrical Code as well as all local jurisdictional codes and regulations
- · Any modification of the luminaire will void any and all written or implied warranties
- The manufacture accepts no responsibility for damage to persons or property airing through improper use or installation