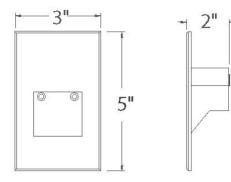

## FEATURES

ACLED driverless technology
Low profile, flush to wall aesthetics with no visible hardware

Frosted lens

• "Fits into 2" × 4" J-Box with minimum inside dimensions of 3" L × 2" W × 2" H. Includes bracket for J-Box mount."