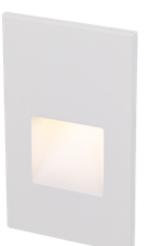

# Step Light

SL-LED200

### PRODUCT DESCRIPTION

Elevate your design and step up to a minimalist aesthetic that highlights a low profile style that flush mounts for a clean look. Ideal lighting for safety and security. A frosted lensdelivers beautiful balanced illumination that is shadow free with little glare. Wet listed for both interior and exterior application on stairs and walls.

## FEATURES

ACLED driverless technology
Low profile, flush to wall aesthetics with no visible hardware

Frosted lens

• "Fits into 2" × 4" J-Box with minimum inside dimensions of 3" L × 2" W × 2" H. Includes bracket for J-Box mount."